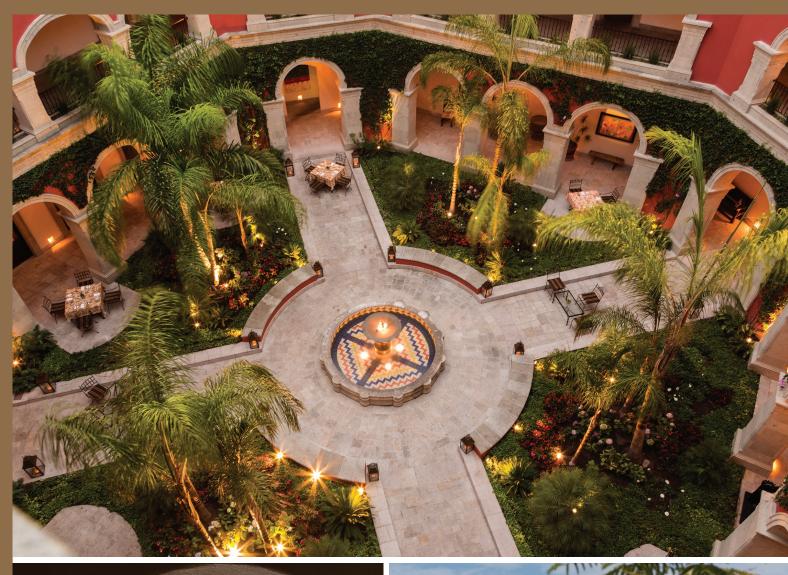

Nestled in the historic heart of this charming city, Rosewood San Miguel de Allende seamlessly blends and integrates with the ancient viceregal mansions, cobblestone streets, and the imposing domes and towers that adorn the urban skyline of this captivating city, declared a UNESCO World Heritage site. The hotel, built in a timeless colonial style, brings a sophisticated and serene elegance to the surroundings while paying homage to the artisanal heritage of the artists who continue to nourish that cosmopolitan atmosphere. The gastronomic offerings include 1826, a restaurant that pays tribute to traditional Mexican cuisine, and Luna Rooftop, a magical bar located on the terrace where one can enjoy the most beautiful sunsets. Additionally, it features Sense, a Rosewood Spa\*, an award-winning wellness center, refreshing pools, and beautiful gardens.

### MEETINGS & EVENTS

Across 38,500 square feet of indoor/outdoor meeting and event space, the hotel presents meeting rooms and ballrooms for up to 200 guests, as well as an amphiteather, a rooftop event venue for up to 470 guests and an event lawn. The hotel is surrounded by lush gardens that frame the most spectacular venue in the historic center of San Miguel de Allende for events and weddings: Jardin Rosewood with a capacity for up to 1,000 guests and unparalleled views of The Parroquia.