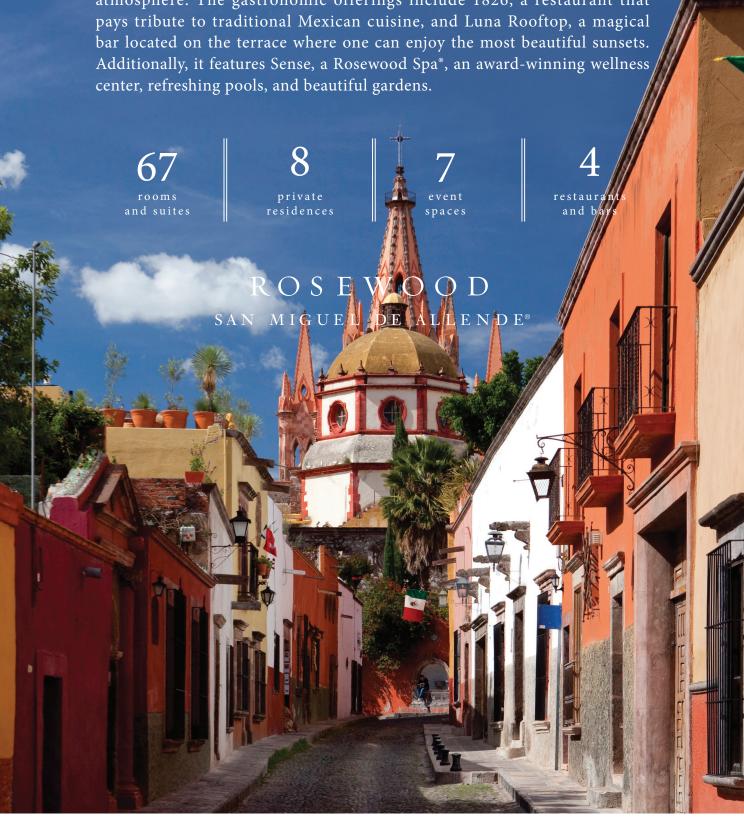

Nestled in the historic heart of this charming city, Rosewood San Miguel de Allende seamlessly blends and integrates with the ancient viceregal mansions, cobblestone streets, and the imposing domes and towers that adorn the urban skyline of this captivating city, declared a UNESCO World Heritage site. The hotel, built in a timeless colonial style, brings a sophisticated and serene elegance to the surroundings while paying homage to the artisanal heritage of the artists who continue to nourish that cosmopolitan atmosphere. The gastronomic offerings include 1826, a restaurant that pays tribute to traditional Mexican cuisine, and Luna Rooftop, a magical bar located on the terrace where one can enjoy the most beautiful sunsets. Additionally, it features Sense, a Rosewood Spa\*, an award-winning wellness center, refreshing pools, and beautiful gardens.

# ART AS AN INSPIRATION.

San Miguel de Allende. Mexico's oldest, most inspired town. An enchanting artists' colony with vibrant markets and upscale galleries. Radiant with color, texture and energy.