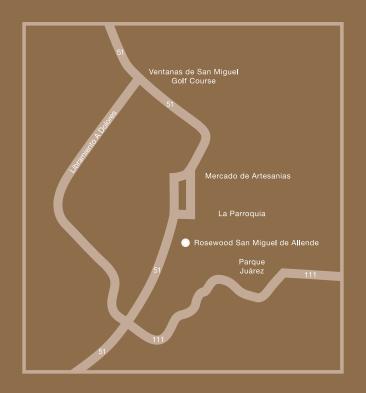

#### LOCATION

Nestled in Mexico's central highlands an hour southeast of BJX International Airport and a three-hour drive from Mexico city International Airport, the hotel is centrally located in San Miguel de Allende adjacent to Parque Benito Juarez and a short stroll from the historic El Centro.

## WALKING DISTANCE

- · La Parroquia, El Jardín, Casa de Ignacio Allende Museum: 10 minutes
- $\cdot$ Benito Juárez park: 5 minutes
- Church la Concepción, Instituto
   Allende and Bellas Artes: 10 minutes
- · Mercado de Artesanías: 15 minutes
- · Fábrica La Aurora: 20 minutes